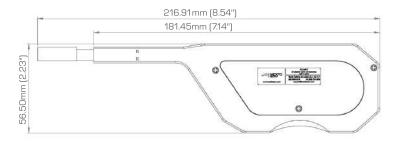

# **DIMENSIONS**

Fig. 2 Side view

Fig. 3 Back view

Fig. 4 Isometric view

**Note:** All dimensions are established in mm.

## **SPECIFICATIONS**

| SPECIFICATIONS    |                                |
|-------------------|--------------------------------|
| Cleaning capacity | Up to 700 cleanings            |
| Connector type    | Male & Female MTP®/MPO         |
| Dimensions        | 223X56X16mm (8.77"x2.2"x0.63") |
| Weight            | 130gr (0.29 lb)                |