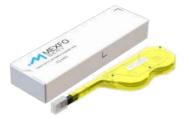

## **PACKAGING**

| PACKAGING TYPE |                                                                                              |
|----------------|----------------------------------------------------------------------------------------------|
| Individual     | MPO Cleaner Pen inside a CC-FCL-MPO 223x31x66 (8.78"x1.22"x2.6") carton box (130gr/0.29 lb). |
| 36 pieces      | Inside a 490x92x482mm (19.29"x3.62"x18.98") FONCS14-M carton box (4.55 kg/10.03 lb).         |
| 72 pieces      | Inside a 490x184x482mm (19.29"x7.24"x18.98") FONCS16-M carton box (9.1 kg/20.06 lb).         |

Fig. 12 Individual package

Fig. 12 FONCS14-M

Fig. 13 FONCS16-M