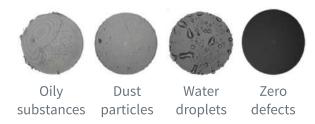

Fig. 1 Ferrule alterations

The MEXFOSERV® Fiber Optic MTP®/MPO Cleaner Pen is a profitable & efficient option for ferrules through an adapter in an optical port or directly to the connector of any fiber optic assembly. This device removes dust, water droplets & oil marks that reduce the performance in network connections. The Fiber Optic MTP®/MPO Cleaner Pen can clean up to 700 times without extra effort or additional supplies. Can also clean Female MTP®/MPO connector sockets.