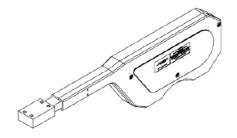

The MEXFOSERV® Fiber Optic MTP®/MPO Cleaner Pen is a profitable & efficient option for ferrules through an adapter in an optical port or directly to the connector of any fiber optic assembly. This device removes dust, water droplets & oil marks that reduce the performance in network connections. The Fiber Optic MTP®/MPO Cleaner Pen can clean up to 700 times without extra effort or additional supplies. Can also clean Female MTP®/MPO connector sockets.

#### **CHARACTERISTICS**

- One push motion engages the connector and initiates cleaner
- 700 cleaning capacity
- Anti-static thread material
- Does not scratch the front face of the ferrule
- Dry "push-pull" cleaning method
- Designed for Male & Female MTP®/MPO connectors