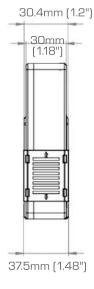

#### FCL-CAS 2.5MM & 1.25MM FIBER CONNECTOR CLEANING CASSETTE

Fig. 2 Front view

Fig. 3 Side view

Note: All dimensions are established in mm.

www.mexfoserv.com info@mexfoserv.com