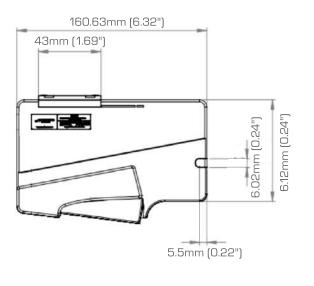

#### FCL-CAS 2.5MM & 1.25MM FIBER CONNECTOR CLEANING CASSETTE

Fig. 2 Front view

Fig. 3 Side view

Note: All dimensions are established in mm.

www.mexfoserv.com info@mexfoserv.com