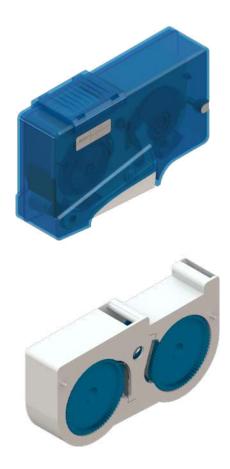

# FIBER CONNECTOR CLEANING CASSETTE

FIBER CLEANING

MEXFOSERV® is a complete product line of connectivity related products to support high speed telecommunications. Our designs offer the best quality and engineering solutions for every necessity and an excellent integration for network management.

The MEXFOSERV<sup>®</sup> Fiber Connector Cleaning Cassette is a must-have small-sized cleaner that offers the installer a quick & effective connector maintenance with a two-step process. The Fiber Optic Cleaning Cassette can clean 2.5mm & 1.25mm connectors up to 400 times without extra effort or additional supplies.

## **GENERAL CHARACTERISTICS**

- Manual functioning
- Cleaning method through a dry wipe that does not leave wastes
- Made of anti-static material
- Press the white button to get a new cleaning section