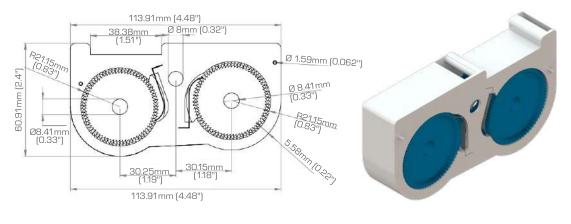

## DIMENSIONS

#### FCL-CAS 2.5MM & 1.25MM FIBER CONNECTOR CLEANING CASSETTE

Fig. 2 Front view

Fig. 3 Side view

Note: All dimensions are established in mm.

www.mexfoserv.com info@mexfoserv.com

#### FCL-RCA 2.5MM & 1.25MM CONNECTOR CLEANER CASSETTE REPLACEMENT

Fig. 4 Front view

Fig. 5 Isometric view
Note: All dimensions are established in mm.